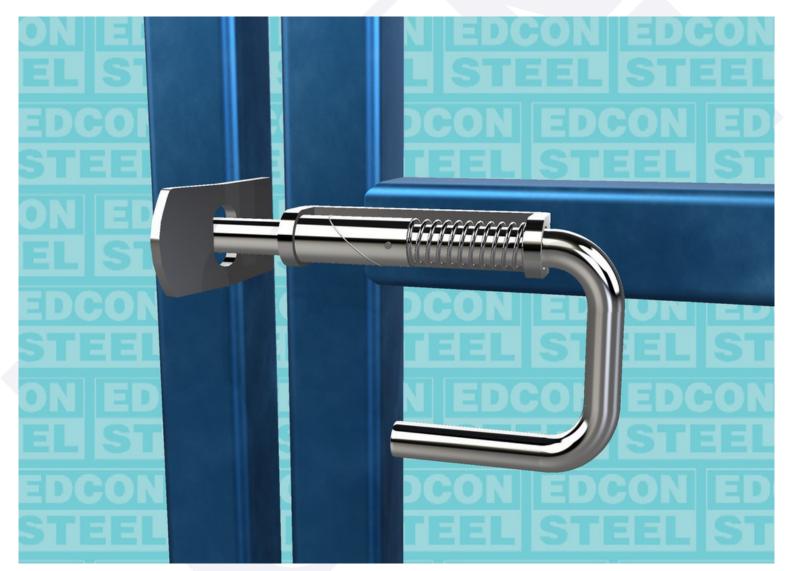

# EDCON SIELS SLAM CATCH INSTALLATION GUIDE

**Step 1** Weld or screw your hinges onto the gate and hang the gate onto the post.

**Step 2** Tack weld the striker plate to the frame in the desired location.

# EDCON SIEED SLAM CATCH INSTALLATION GUIDE

**Step 3** Place the spring loaded latch onto the gate and ensure the pin is in the centre of the stiker plate.

**Step 4** Ensure the pin contacts the edge of the angled section of the striker plate and tack weld the latch in place.