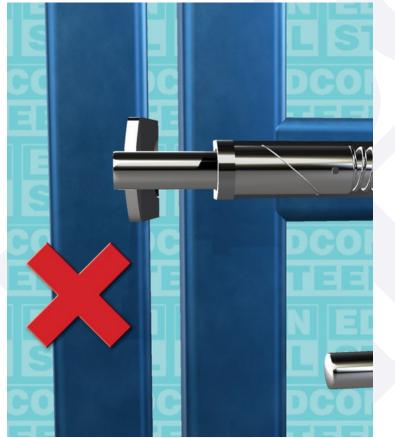

Incorrect latch location The pin must not over lap or pass the lip of the striker plate

Correct latch location The pin is in contact with the angled section of the striker plate

Page 3 of 4