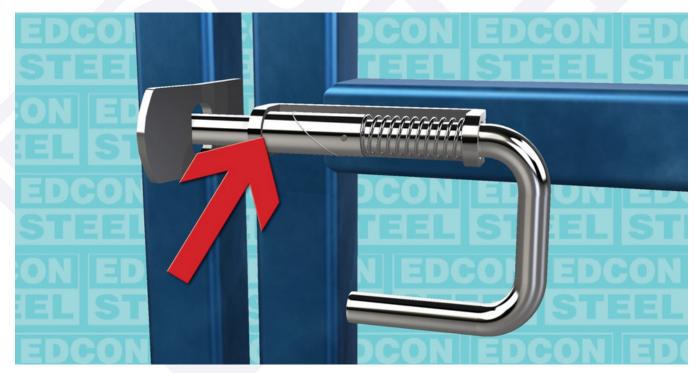

# EDCON SIELS SLAM CATCH INSTALLATION GUIDE

**Step 5** Weld the cam to the latch body in the location indicated by the red arrow. A decent tack weld will suffice.

**Step 6** Test the gate opens and closes freely and the pin doesn't fowl on or inside the striker plate.