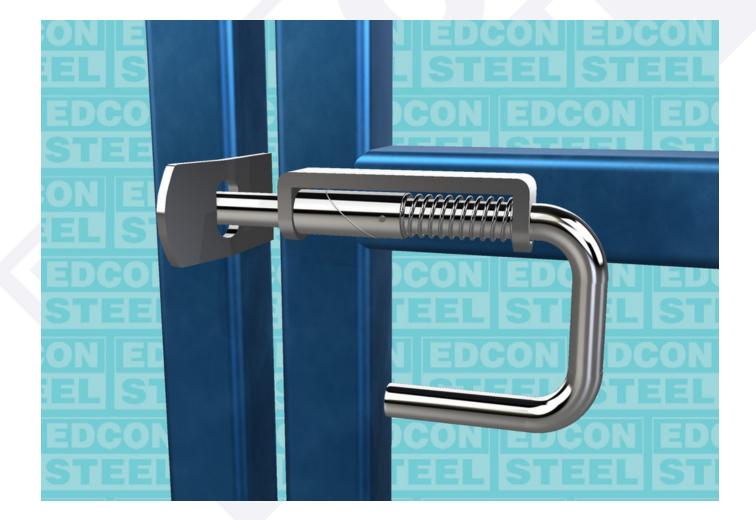

# EDCON SIEED SLAM CATCH INSTALLATION GUIDE

**Step 3** Place the spring loaded latch onto the gate and ensure the pin is in the centre of the stiker plate.

**Step 4** Ensure the pin contacts the edge of the angled section of the striker plate and tack weld the latch in place.