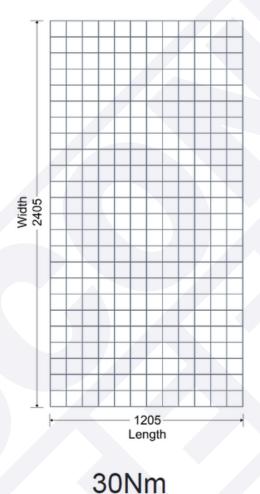

# EDCON SIELE 100x100x5mm - 1200x2400mm

Weld Strength

9.4kg

#### Specifications

| Linewire Length (mm)      | 1205                   |
|---------------------------|------------------------|
| Linewire Diameter (mm)    | 5                      |
| Linewire Pitch (mm)       | 100                    |
| Crosswire Length (mm)     | 2405                   |
| Crosswire Diameter (mm)   | 5                      |
| Crosswire Pitch (mm)      | 100                    |
| Tensile Strength (MPa)    | 450-500                |
| Shear Weld Strength (MPa) | >250                   |
| Weld Strength (Nm)        | 30                     |
| Finish                    | Pre-galvanised 70 g/m2 |
| Weight (kg)               | 9.4                    |
|                           |                        |