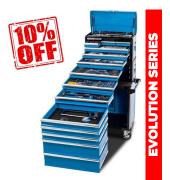

## www.edconsteel.com.au

EVOLUTION EXTRA WIDE 557 Piece 1/4", 3/8" & 1/2" Drive

was \$5299 now \$4850

CLICK HERE TO ORDER ONLINE Part Number K1232