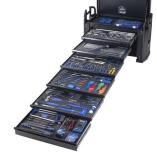

172 Piece 1/4", 3/8" & 1/2" Drive was \$1599 now only **\$1440** 

CLICK HERE TO ORDER ONLINE Part Number K1219

306 Piece 1/4", 3/8" & 1/2" Drive was \$2499

now only \$2250 CLICK HERE TO ORDER ONLINE Part Number P1710