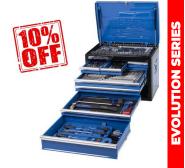

## www.edconsteel.com.au

EVOLUTION EXTRA WIDE 557 Piece 1/4", 3/8" & 1/2" Drive

was \$5299 now \$4850

CLICK HERE TO ORDER ONLINE Part Number K1232