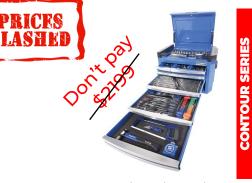

172 Piece 1/4", 3/8" & 1/2" Drive was \$1599 now only **\$1440** 

CLICK HERE TO ORDER ONLINE Part Number K1219

306 Piece 1/4", 3/8" & 1/2" Drive was \$2499

now only \$2250 CLICK HERE TO ORDER ONLINE Part Number P1710