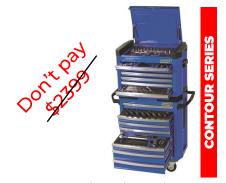

245 Piece 1/4", 3/8" & 1/2" Drive was \$3199

now only \$2880 CLICK HERE TO ORDER ONLINE Part Number K1226

PORTABLE KIT 96 Piece 3/8" Drive was \$289 now \$265 CLICK HERE TO ORDER ONLINE Part Number K1850