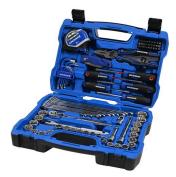

245 Piece 1/4", 3/8" & 1/2" Drive was \$3199

now only \$2880 CLICK HERE TO ORDER ONLINE Part Number K1226

PORTABLE KIT 96 Piece 3/8" Drive was \$289 now \$265 CLICK HERE TO ORDER ONLINE Part Number K1850