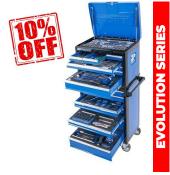

245 Piece 1/4", 3/8" & 1/2" Drive was \$3199

now only \$2880 CLICK HERE TO ORDER ONLINE Part Number K1226

PORTABLE KIT 96 Piece 3/8" Drive was \$289 now \$265 CLICK HERE TO ORDER ONLINE Part Number K1850