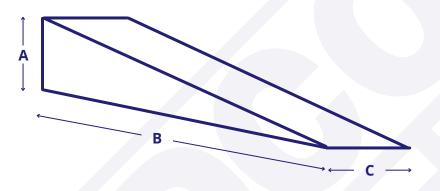

| QUANTITY | Α | В | C |
|----------|---|---|---|
|          |   |   |   |
|          |   |   |   |
|          |   |   |   |
|          |   |   |   |

## Dimension A

Must be no greater than B

Dimension **B**Choose from standard
flat bar widths
75mm, 100mm, 130mm, 150mm,
180mm, 200mm, 250mm, 300mm

Dimension **C**Choose from standard
flat bar thicknesses
6mm, 8mm, 10mm, 12mm,
16mm, 20mm, 25mm