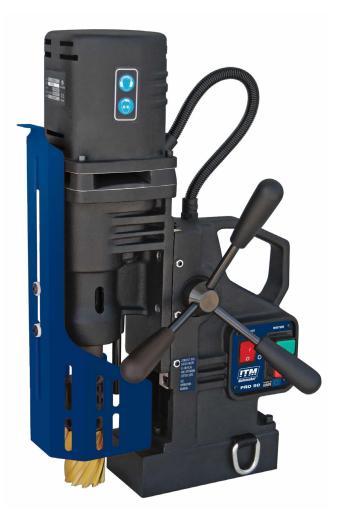

# **HOLEMAKER PRO 50**

## **FEATURES**

- Multi-purpose machine able to use Holemaker cutters, no. 2 Morse . taper shank drills & reamers, as well as a drill chuck
- Industrial 2 speed gearbox
- Cast-iron motor housing
- . Through spindle coolant system, with an external side mounted gravity feed coolant tank
- Left or right hand feed handle operation
- Unique semi-automatic gib adjustment system enables simple, fast and always correct fine tuning without any expert knowledge or experience Smart magnet technology to ensure sufficient magnetic adhesion
- •
- Supplied in a metal carry case .
- Suitable for steel fabrication, engineering workshops & maintenance facilities where a heavy-duty versatile machine is highly beneficial