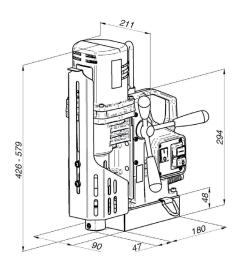

# PRO 50 QG (HMPRO50QG)

The Holemaker Pro 50 is also available with a quick release arbour system for a fast tool-less approach to inserting and removing Holemaker cutters

| Part No.                | HMPR050 (With Grub Screw Arbor)     |
|-------------------------|-------------------------------------|
| Part No.                | HMPR050QG (With Quick Grip Arbor)   |
| Part No.                | HMPR050D (With 75mm Depth Capacity) |
| Capacity (Diameter)     | 52mm                                |
| Capacity (Depth)        | 52mm                                |
| Capacity (Twist Drills) | #2 Morse Taper 23mm                 |
| Motor Power             | 1260 Watt                           |
| Input Power             | 1340 Watt Single Phase 240V         |
| Speed                   | 2 Speed 200 / 400rpm                |
| Weight                  | 16.5kg                              |
| Magnetic Dead Lift      | 12,000Nm On 25mm Steel Plate        |
| Stroke                  | 153mm                               |
| Height (Min. / Max.)    | 426mm / 579mm                       |