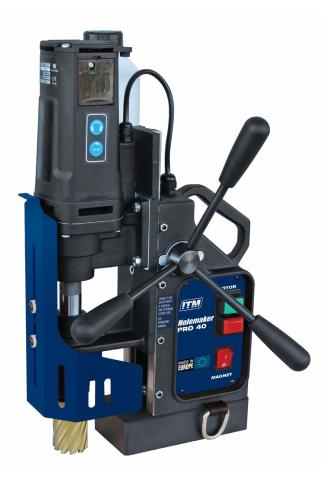

## **HOLEMAKER PRO 40**

**DURABLE & VERSATILE MACHINE** 

40mm

Speed 440 rpm

## FEATURES

• European made machine

Twist Drills

13mm

- Large stroke allowing the use of an optional twist drill chuck
- Through spindle coolant system, with an external side mounted gravity feed coolant tank
- The feed handles can be placed on either the left or right hand side, for increased versatility
- Smart magnet technology to ensure sufficient magnetic adhesion
- Integrated cutter guard for increased user safety
  Supplied in a metal carry case
- Grub screw arbor system, which fastens positively onto Holemaker cutters

## HOLEMAKER PRO 40 QG (HMPRO40QG)

- The Holemaker Pro 40 is also available with a quick release arbour system for a fast tool-less approach to inserting and removing Holemaker cutters
- Suitable for use with standard Weldon shank annular cutters with 2 flat sections at 90°, as well as Holemaker universal shank cutters