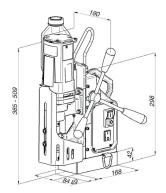

| Part No.                | HMPR040                                                                  |
|-------------------------|--------------------------------------------------------------------------|
| Part No.                | HMPRO40QG (With Quick Release Arbor)                                     |
| Capacity (Diameter)     | 40mm                                                                     |
| Capacity (Depth)        | 52mm                                                                     |
| Capacity (Twist Drills) | 10mm (Jobber Drills)<br>13mm (Stub Drills)<br>16mm (Weldon Shank Drills) |
| Motor Power             | 1020 Watt                                                                |
| Input Power             | 1100 Watt Single Phase 240V                                              |
| Speed                   | 440rpm                                                                   |
| Weight                  | 12.7kg                                                                   |
| Magnetic Dead Lift      | 10,650Nm On 25mm Steel Plate                                             |
| Stroke                  | 124mm                                                                    |
| Height (Min. / Max.)    | 385 / 509mm                                                              |